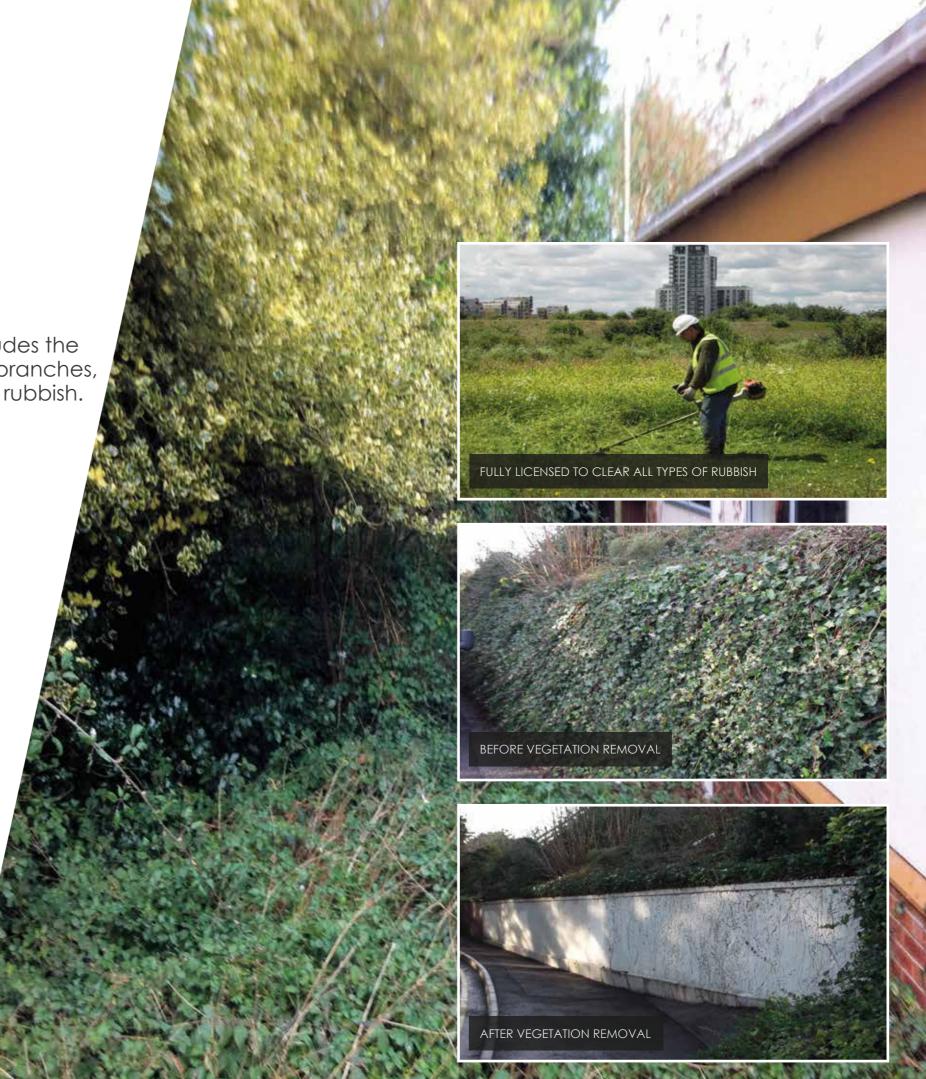

## **Overview**

Safesite Facilities clears garden waste fast. Our service includes the removal and disposal of all sorts of garden waste including branches, leaves, shrubs, twigs, pot plants, lawn clippings and general rubbish. We even sweep/rake up before we go.