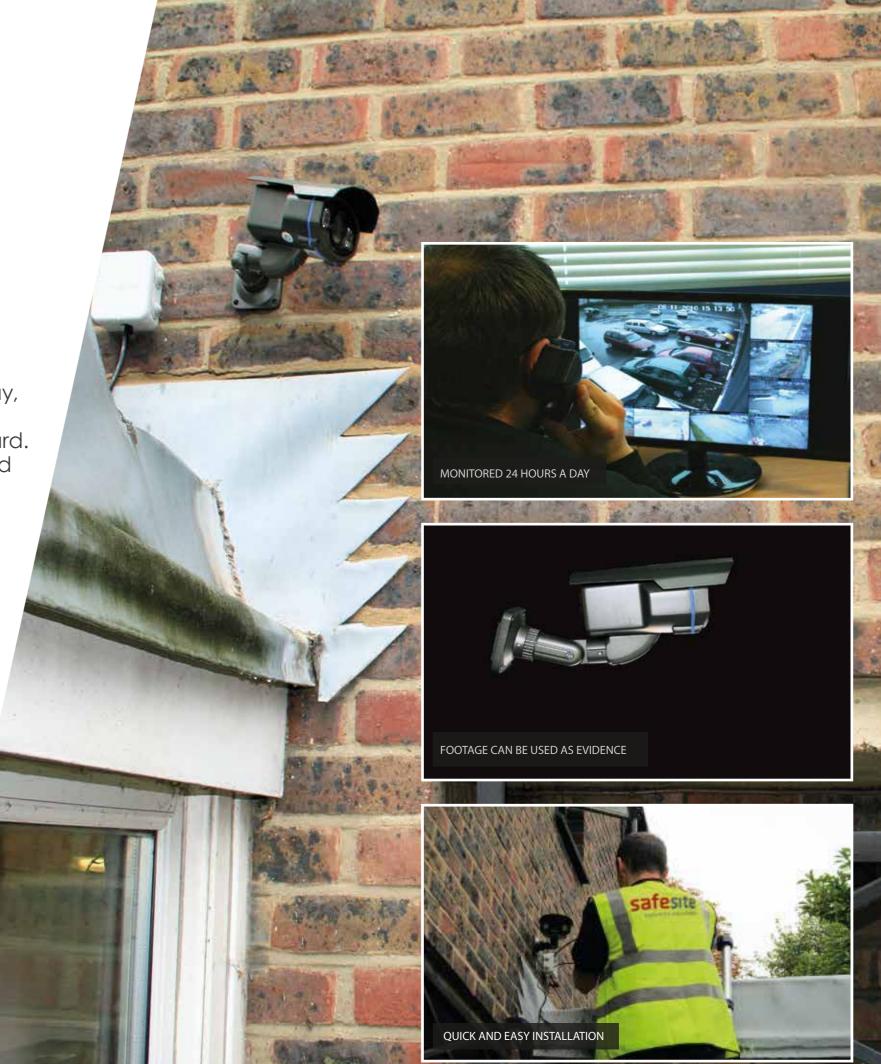

## **Overview**

No matter whether it's your vacant business premises or site we all take comfort in knowing that what we care about is safe and secure. You may not be able to be on guard 24 hours a day, but, thanks to CCTV cameras, you can protect what matters to you, without the on-going expense of employing a security guard. This also provides a visible deterrent to intruders and is monitored 24 hours a day by fully trained staff.

## 24 hour monitoring

All surveillance is recorded and can be used as evidence

Pan and tilt cameras available

Log-in anytime to see your property

Can be integrated with sensors to provide more protection

Proven to be more cost effective than manned guarding