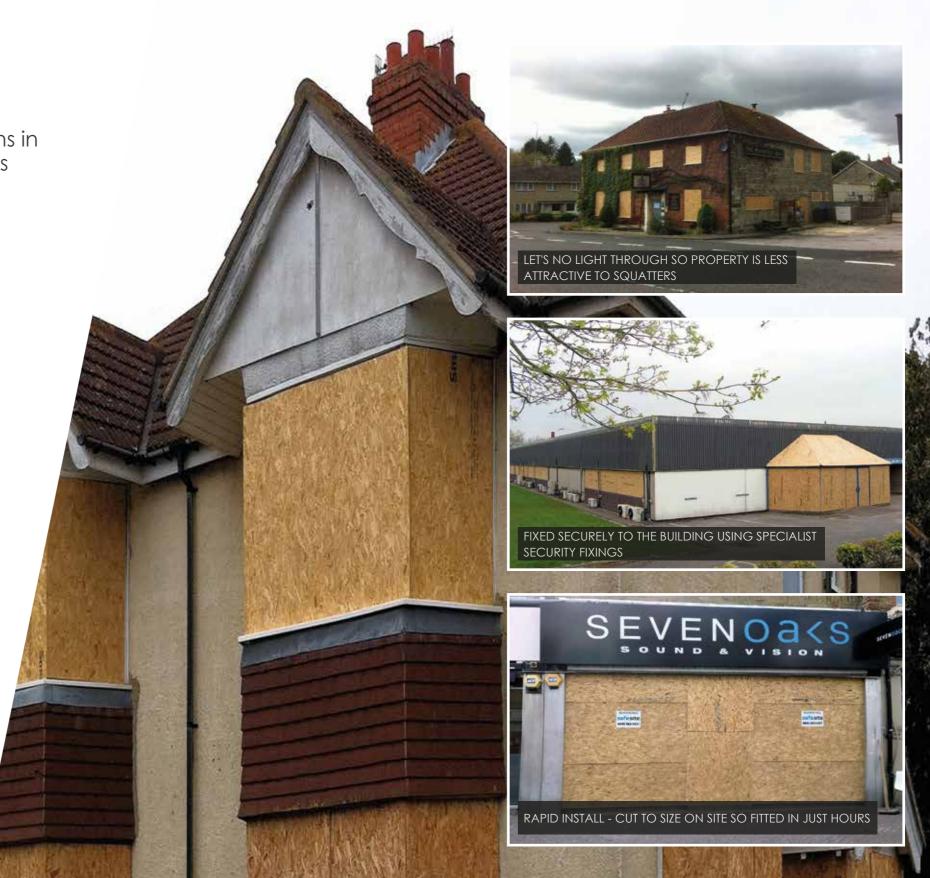

## Overview

Our rapid response security team can fit our timber screens in a matter of hours. Our timber screens are not as secure as steel but just as quick to install.

Visible deterrent to criminals

Creates a physical barrier over your window

Secured to the building with anti-tamper security screws

Can be cut to size to fit into window reveals

Prevent fly tipping and other misuse of land

Available for Hire or Purchase