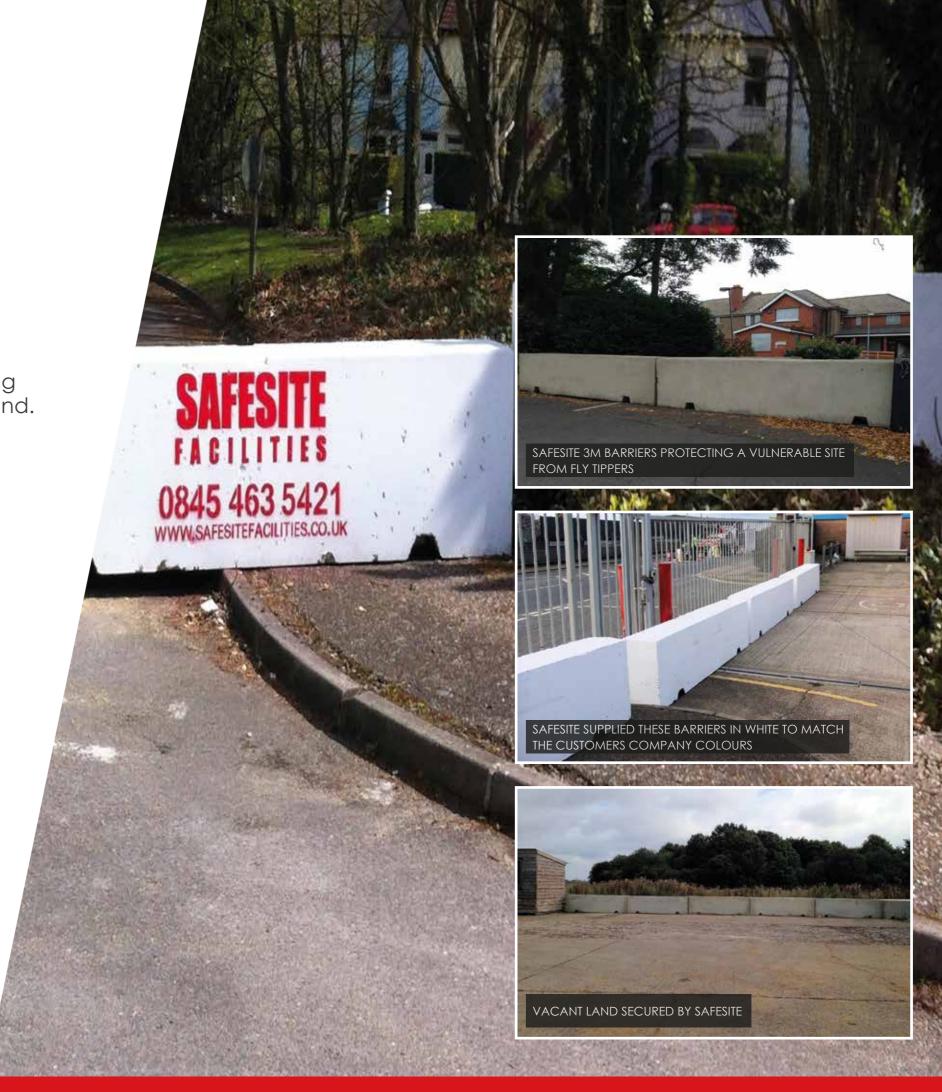

## VACANT PROPERTY CONCRETE BARRIER

## Overview

Our 3m reinforced concrete barriers are ideal for blocking entrances and preventing vehicular access to vacant land. Our barriers weigh over tonnes making them near impossible to move.

High level security barrier

Ideal for protecting sites and vacant land

Weigh over 2 tonnes

When placed in a line they form a continuous concrete wall

Prevent fly tipping and other misuse of land

Visible deterrent

Hire and purchase options to suit specific needs