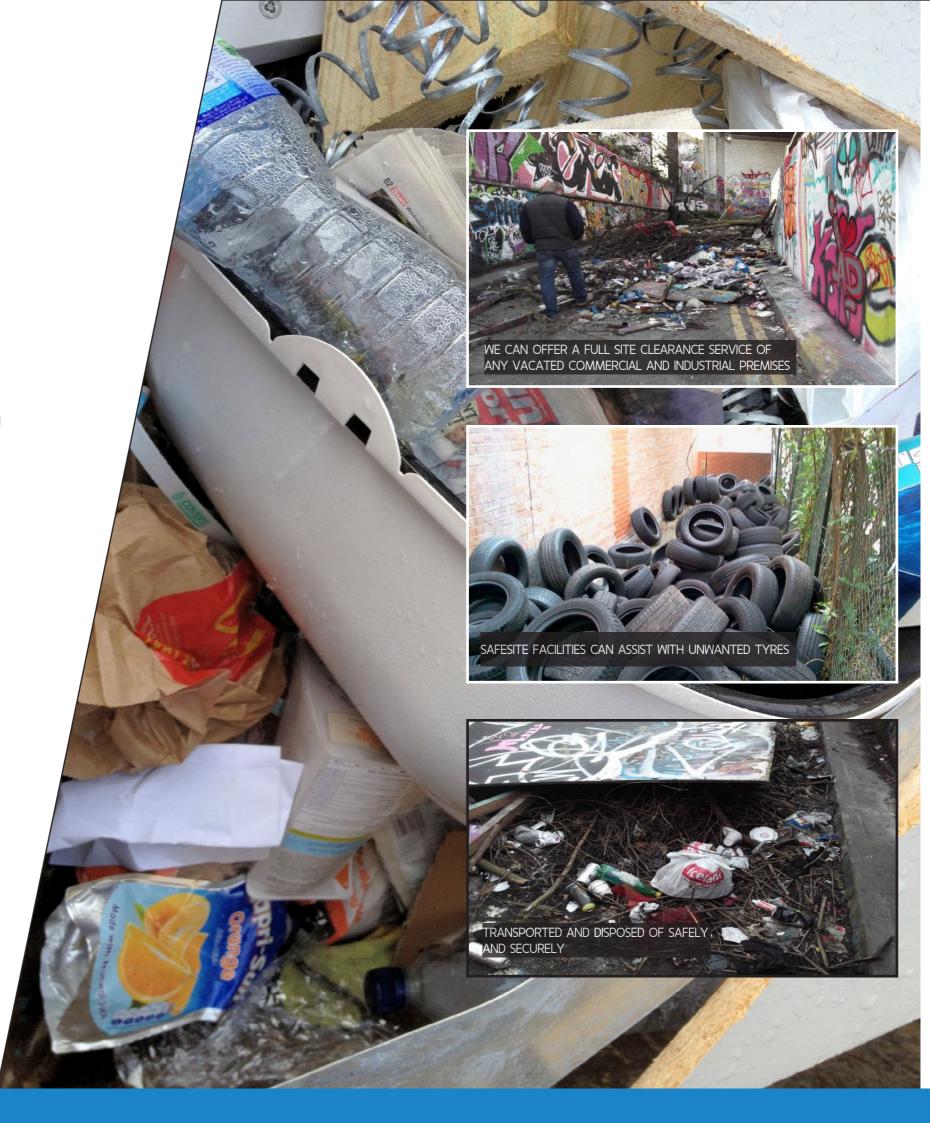

## Overview

Over time rubbish can build up and become a real health and safety problem as well as an eye sore. Safesite are specialists in the removal of all types of rubbish. Garden clearance, fly tipped waste and squatter clean ups are just a few of the services that we offer. Your property or land will be cleared and sanitised and all waste removed will be disposed of correctly and ethically.

All types of rubbish removed

Areas can be sanitised

Rapid Response

Nationwide coverage

Waste recycled where ever possible

Smart, professional and friendly team

Address Old Selden Farm, Selden Lane, Patching West Sussex BN13 3UL