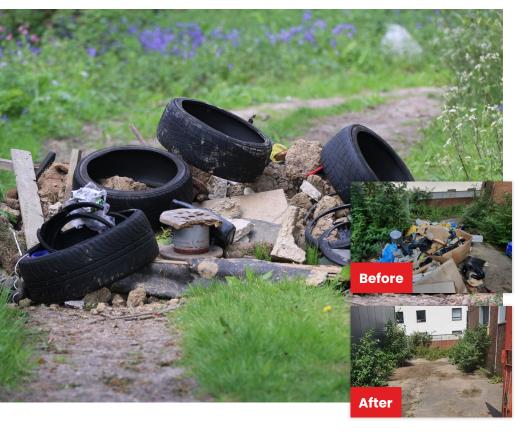

# **Detailed Reports**

Digital reporting available on request

Squatter eviction services often involve legal processes to remove unauthorised occupants from a property. Once the enforcement notice has been served our trained professionals can attend to physically removal trespassers in a lawful and humane way. Their goal is to restore property possession to rightful owners or landlords, mitigating disruptions and safeguarding property integrity within the framework of established legal procedures. When deemed safe and free of unwanted guests, our specialist operatives can then work to secure the property to prevent further breaches.

clearance of the mess left by illegal couple living in a tent on our land.

I would highly recommend your company to anyone looking for similar help in the same situation as us.

P. P.

Our team of professional specialists ensures prompt eviction from commercial or residential premises, prioritising lawful and humane processes. After clearing the property and ensuring its safety, we take measures to secure it against further breaches. Additionally, we offer clearance and sanitation services to address the presence of unwanted guests.

#### **Fully Sanitised**

Areas affected are can be sanitised after clearing the general waste

We'll assist you in addressing the issue of unwelcome trespassers and travellers, handling everything from the initial consultation to a complete cleanup post-eviction. This includes, among other services: rubbish removal, needle sweeping, clearance of animal and human waste, and addressing fly tipping.

In order to effectively evict illegal occupier, our team can also provide security guard services, a range of products such as concrete blocks, hoarding, CCTV and alarms to ensure that your site remains safe and secure for potential trespassing in the future.