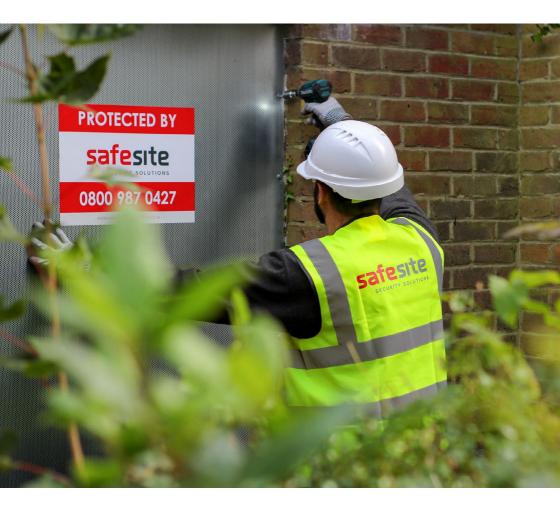

SafeSite Security Solutions have various options to prevent unwanted and unauthorised persons attempting to gain unlawful access to your property or site, which include security screens, security doors, timber boarding screens.

Sitex Security Screens creates a robust and reliable temporary screening solution, which is great for any vacant property or commercial premises. They obscure visibility and restrict access from the outside of your property or premises. Additionally the screens enable natural light to filter indoors for property inspections and promotes gentle ventilation.