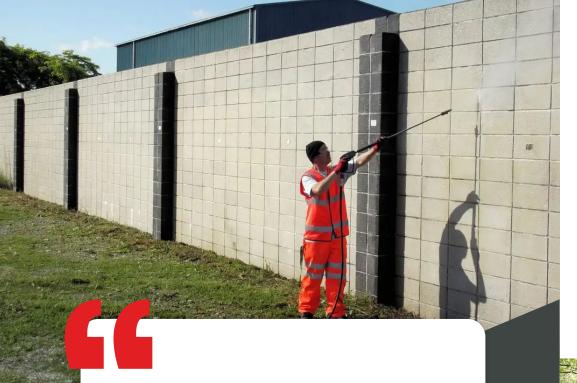

SafeSite Security Solutions removed graffiti from the outside of a building for us and it genuinely looked as new, will definitely be using them again, also the customer service side is amazing.

A. C.

Our graffiti removal team can swiftly and safely remove unwanted vandalism from your residential or commercial property. Our goal is to completely eliminate all graffiti without harming surfaces or leaving any residual marks or shadows. Employing professional graffiti removal tools and techniques, we utilise high and low-pressure washers along with a specifically designed cleaning spray. These methods effectively eliminate graffiti from various surfaces such as brick and stone walls, glass, Perspex, wood, and metal.

#### **Cleaned in a Matter of Hours**

We will have your site clean and graffiti removed on any surface quickly and efficiently

# **Professional Equipment Used**

We carry mobile power washers, so no mains power required

#### **Water Source Provided**

We can provide a water source if one isn't available on site

We have a specially trained and licensed team of professionals who can handle general waste removal from different areas. No matter what kind of waste you are dealing with, be it food waste, broken glass or other unsanitary objects, our team can handle all types of rubbish removal in a highly professional manner.