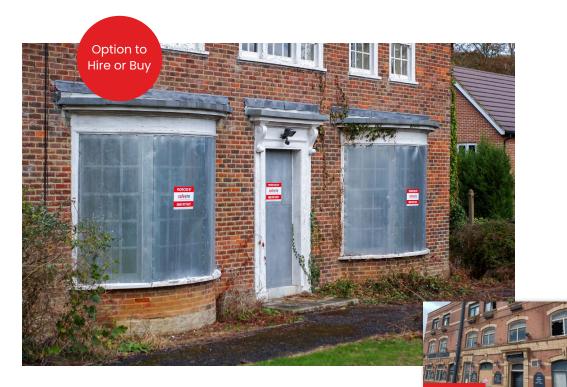

SafeSite Security Solutions have various options to prevent unwanted and unauthorised persons attempting to gain unlawful access to your property or site, which include security screens, security doors, timber boarding screens.

Sitex Security Screens creates a robust and reliable temporary screening solution, which is great for any vacant property or commercial premises. They obscure visibility and restrict access from the outside of your property or premises. Additionally the screens enable natural light to filter indoors for property inspections and promotes gentle ventilation.

#### **Range of Sizes**

Comes manufactured in 50 or more sizes

Our expertly installed tamper proof galvanised and perforated steel security screens provide vacant sites cost-effective protection from squatters, vandals and thieves, while allowing natural light to enter. Ideal for a variety of premises, vacant property security, occupied property security, storage. warehousing, temporary works security.