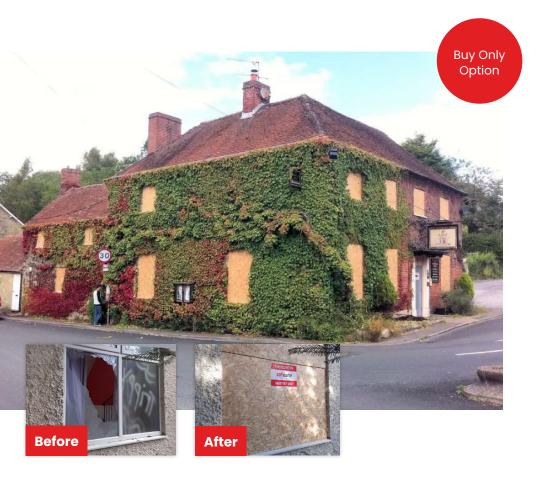

SafeSite Security Solutions have various options to prevent unwanted and unauthorised persons attempting to gain unlawful access to your property or site, which include security screens, security doors, timber boarding screens.

#### **Custom Sizes**

Cut to size to fit any complex openings

Offering a highly visible deterrent for superior security, the timber boarding is fully customisable. They can fit any access point and can be used for both short and long term security.