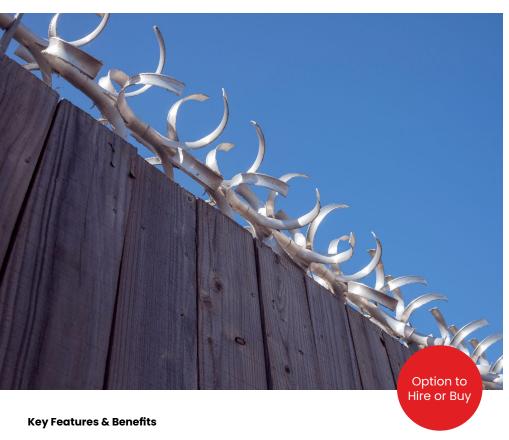

## **Anti-Climb Spinners**

Anti-Climb Spinners serve as robust security barriers, providing strong protection in situations vulnerable to severe vandalism or theft. This system is crafted for easy on-site assembly, rendering it a superb option for fitting onto gates, fences, walls, rooftops, and windows.

#### Secure But Safe

Robust aluminium design but not pointed or sharp to prevent any serious injuries

## Physical & Visual Deterrent

A fully visible and physical deterrent to trespassers

#### **Attaches to Fencing**

Multiple bracket types to fit on any surface.

#### Corrosion-free

Rustproofed maintaining a strong aluminium finish