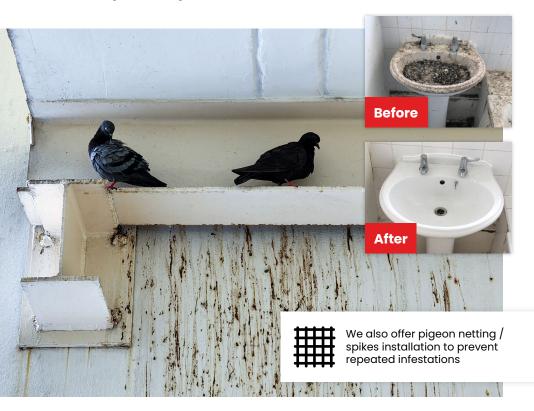

#### No Job too Big or Small

Whatever the condition of the site is in we can deal and take care of it SafeSite Security Solutions provides services for properties troubled by bird infestations. Starting from the initial consultation to evaluating the extent of the pigeon presence, we come equipped to manage the situation effectively. Our services encompass the prompt, ethical removal of pigeons and their droppings and the subsequent sanitisation of affected areas, quaranteeing a safe and usable environment thereafter.

#### Clean-up in Any Space

Tall buildings, balconies, gutters, roof cavities, slopes, windowsills, ledge pipes both indoors and outdoors

#### No Harm to Pigeons

We make sure to ethically clean the pigeon guano without harming any pigeons

**Location** London

**Client** Residential