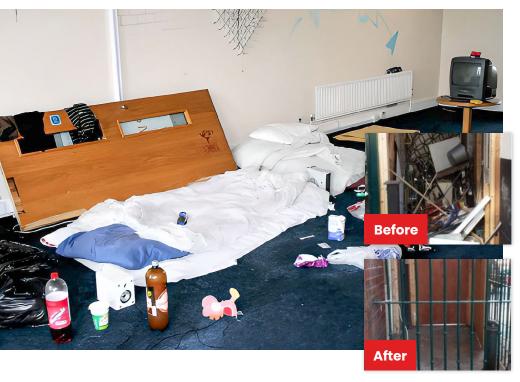

SafeSite Security Solutions removed graffiti from the outside of a building for us and it genuinely looked as new, will definitely be using them again, also the customer service side is amazing.

A. C.

Our graffiti removal team can swiftly and safely remove unwanted vandalism from your residential or commercial property. Our goal is to completely eliminate all graffiti without harming surfaces or leaving any residual marks or shadows. Employing professional graffiti removal tools and techniques, we utilise high and low-pressure washers along with a specifically designed cleaning spray. These methods effectively eliminate graffiti from various surfaces such as brick and stone walls, glass, Perspex, wood, and metal.

#### **Key Features & Benefits**

#### **Cleaned in a Matter of Hours**

We will have your site clean and graffiti removed on any surface quickly and efficiently

#### **Reduces Crime**

Having less graffiti in public areas will help to reduce crime

# **Professional Equipment Used**

We carry mobile power washers, so no mains power required

#### **Water Source Provided**

We can provide a water source if one isn't available on site

We have a specially trained and licensed team of professionals who can handle general waste removal from different areas. No matter what kind of waste you are dealing with, be it food waste, broken glass or other unsanitary objects, our team can handle all types of rubbish removal in a highly professional manner.