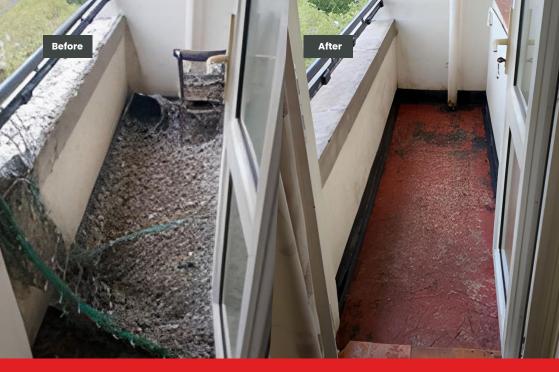

#### **The Brief**

An inhabited property in London suffered the consequences of resident pigeons staying on its second floor balcony. This resulted in the large build up of pigeon guano. The flat is now looking to be put back on market and so some heavy duty cleaning was required to ensure it could be suitable for prospects.

#### **The Solution**

Two experienced operatives from the SafeSite Solutions team were deployed and efficiently carried out the task at the property. They not only cleared the animal waste, removing four containers' worth of guano, but also dedicated their efforts to thoroughly clean and sanitise the entire area.

The job, completed in just half a day's labour, showcased the team's expertise in managing and resolving such environmental challenges swiftly and effectively. The property now stands as a testament to the commitment of safeSite solutions to delivering comprehensive and meticulous solutions for a cleaner and safer environment.

#### The Outcome

The client was very pleased with the end result, with the team having done a great job at clearing all traces of the pigeon guano.