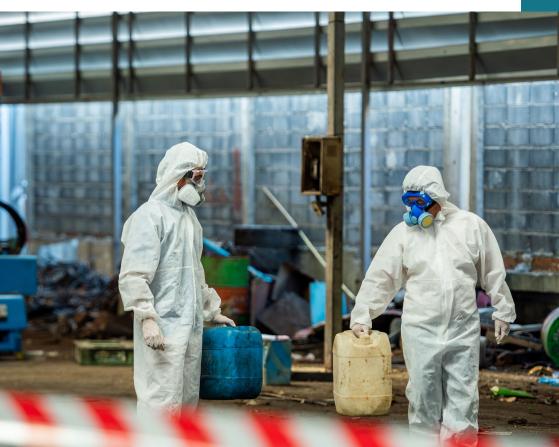

#### The Outcome

This year we protected almost 70 homes and with the footfall of the event increasing, it is inevitable that the number will rise next year.

Specialist clearance services include the careful and meticulous removal and cleanup of hazardous materials like biohazards, crime scenes, needle remnants, and animal faeces from various environments. These services involve trained professionals equipped with protective gear and specialised tools, ensure for safe disposal with strict protocols when dealing with potentially infectious materials. We prioritise safety, sanitation, and adherence to regulations, restoring spaces to a clean and habitable condition.

A. L.

We can offer a full site clearance service of any vacated commercial and industrial premises, including safe removal and disposal of hazardous waste that may remain, such as industrial chemicals and pesticides. All chemical waste is then disposed of using the safest recommended technique – be it incineration, treatment or landfill.