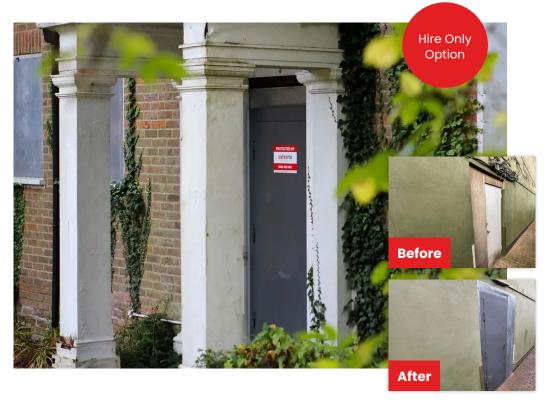

**Extra Strong Security** Increased protection with installation using antitamper security screws

**Custom Sizes Available** Can be cut to size to any size opening

A steel security door provides additional protection for vacant properties, homes and commercial premises, protecting the building and keeping contents secure when the property is empty. Doors are the main access point to any building and these waterproof steel security doors provide a robust barrier against intrusion.

#### **Key Features & Benefits**

# **Reinforced Steel Protection** Very effective and highly visible physical barrier. Secured internally causing no