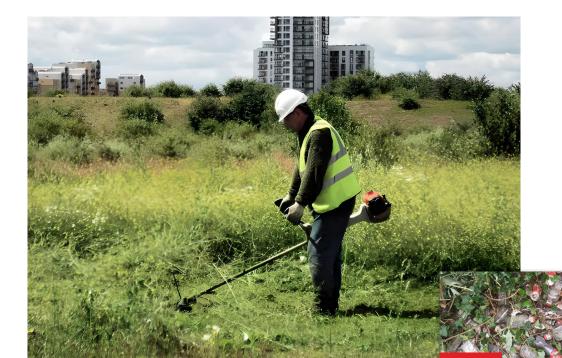

#### **Add Security to Site**

Consider CCTV, Alarms and Security Guards to prevent future fly-tipping

An overgrown area becomes a haven for rats and other vermin and cause illegal dumping, posing risks and fire hazards to vacant properties. SafeSite Security Solutions provides a garden waste clearance service to address these concerns efficiently. If you're dealing with a challenging overgrown garden, our waste removal service ensures swift clearance.

#### **Key Features & Benefits**

#### **Fully Licensed Team**

Professional team experts in their field at vegetation clearance

#### **All Rubbish Removed**

Whether its greenery wastage or general rubbish, we will remove it

#### **Reduces Risk of Vandalism**

Keeping the area tidy and looked after can prevent the risk of vandalism and fly-tipping

#### **Rapid Response Service**

Available in a short time to clean and clear vegetation

Illegal or unruly tenants can leave properties in complete disarray leaving waste and a lot of damage left behind. SafeSite Security Solutions deals with all types of waste removal including sharp objects, drug paraphernalia and human waste while using the correct equipment, clothing and cleaning materials are used.