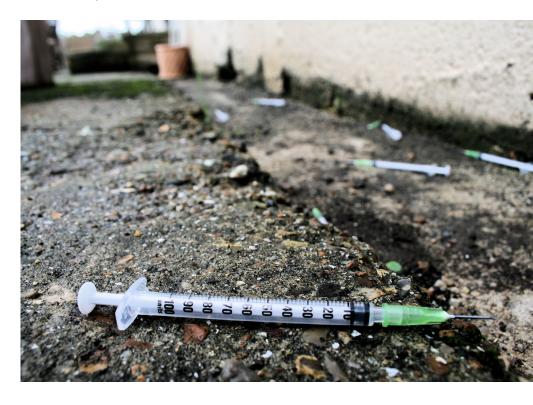

#### **Professional Waste Disposal**

Fully licensed to carry and dispose of any hazardous waste

To ensure the safe removal of dangerous debris, contact our skilled clearance teams at SafeSite Security Solutions. Handling sharps demands a meticulous and careful approach, given the potential for life-threatening injuries with even a minor mistake. Avoid unnecessary risks—get in touch with us today for an excellent sharps removal service.

#### **Fully Licensed Team**

Rapid response professional team experts in their field to remove this type of wastage

#### **Dangerous Sharps Removed**

Elimination of any and all high-risk infections from sharps