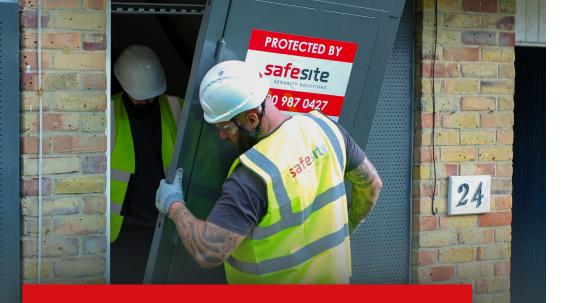

**Extra Strong Security** Increased protection with installation using antitamper security screws

**Custom Sizes Available** Can be cut to size to any size opening

A steel security door provides additional protection for vacant properties, homes and commercial premises, protecting the building and keeping contents secure when the property is empty. Doors are the main access point to any building and these waterproof steel security doors provide a robust barrier against intrusion.

#### **Key Features & Benefits**