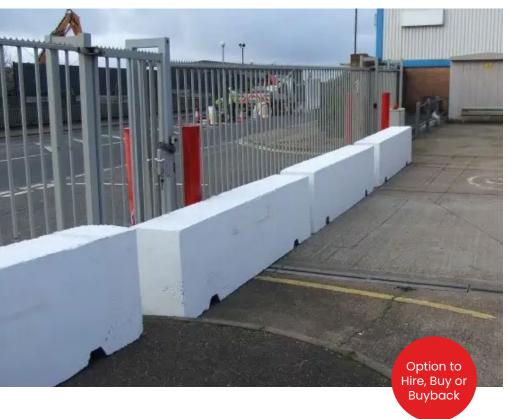

We provide security barriers and anti-climb spinners for you're site that are suitable for preventing trespassers, protecting storage areas, traffic routes, site access and work areas.

Our concrete barriers are a simple and cost-effective way to protect vacant properties and sites from unwelcome visitors – such as vandals, thieves, travellers and squatters – and the costly damage they can cause.

#### **Key Features & Benefits**

**Strong & Robust Barriers** Ideal for construction site safety

**Interlocking System** 

Can be used to create continuous wall for your site

Option for Fencing
Fully compatible with
hoarding and mesh panels

Bespoke Fencing Available

Different size options available to fit your premises needs

Heavy duty security bollards provide a flexible access solution. Made from steel, they are commonly used to secure site entrances and are also useful for protecting buildings, machinery, and to demarcate pedestrian and vehicle traffic.