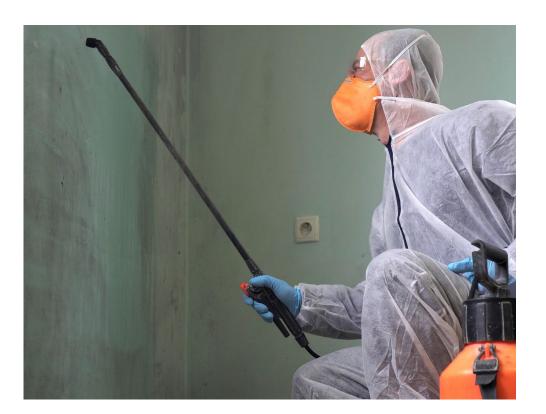

SafeSite Security Solutions removed graffiti from the outside of a building for us and it genuinely looked as new, will definitely be using them again, also the customer service side is amazing.

A. C.

Our graffiti removal team can swiftly and safely remove unwanted vandalism from your residential or commercial property. Our goal is to completely eliminate all graffiti without harming surfaces or leaving any residual marks or shadows. Employing professional graffiti removal tools and techniques, we utilise high and low-pressure washers along with a specifically designed cleaning spray. These methods effectively eliminate graffiti from various surfaces such as brick and stone walls, glass, Perspex, wood, and metal.

# **Professional Equipment Used**

We carry mobile power washers, so no mains power required

#### **Water Source Provided**

We can provide a water source if one isn't available on site

We have a specially trained and licensed team of professionals who can handle general waste removal from different areas. No matter what kind of waste you are dealing with, be it food waste, broken glass or other unsanitary objects, our team can handle all types of rubbish removal in a highly professional manner.