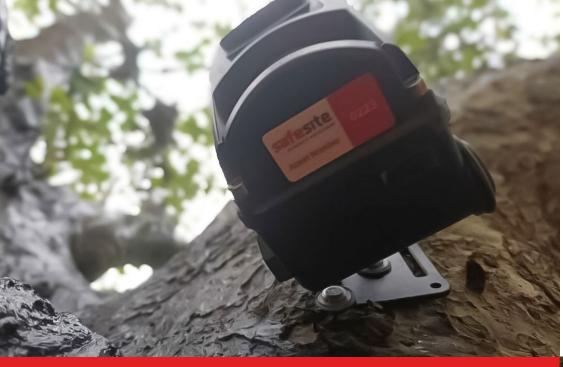

#### The Outcome

The customer was very pleased with the teams efficiency in affixing the screening, and hope this will prevent any more harm coming to the site from unlawful occurrences.

We offer completely wireless battery powered alarms with visually verified high-definition images. The system uses advanced AI capability to accurately detect and deter intruders with automatic sirens and speakers.

#### **Key Features & Benefits**

Al (Artificial Intelligence) Advanced Al detection to filter out false alarms

Monitoring Station
Full monitoring of alarms by our monitoring station

Sirens
Loud sirens to automatically
deter intruders

Full 4G Connectivity
4G internet with a mobile app
for live view and playback

Combining a traditional cabled CCTV system with advanced AI technology gives maximum coverage and protection for your site. You can watch the high definition cameras from a local monitor giving you full site visibility, with the peace of mind we will monitor your site when you're not there.