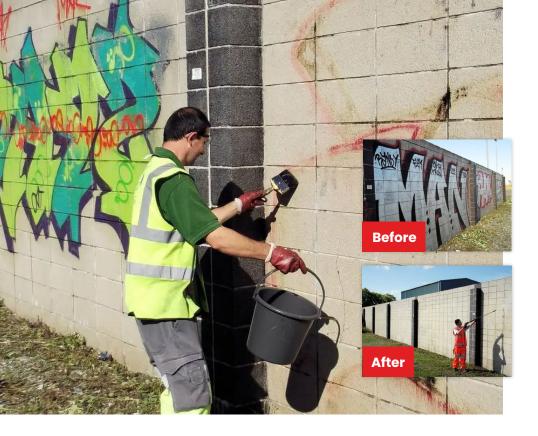

SafeSite Security Solutions removed graffiti from the outside of a building for us and it genuinely looked as new, will definitely be using them again, also the customer service side is amazing.

A. C.

Our graffiti removal team can swiftly and safely remove unwanted vandalism from your residential or commercial property. Our goal is to completely eliminate all graffiti without harming surfaces or leaving any residual marks or shadows. Employing professional graffiti removal tools and techniques, we utilise high and low-pressure washers along with a specifically designed cleaning spray. These methods effectively eliminate graffiti from various surfaces such as brick and stone walls, glass, Perspex, wood, and metal.

#### **Cleaned in a Matter of Hours**

We will have your site clean and graffiti removed on any surface quickly and efficiently

#### **Reduces Crime**

Having less graffiti in public areas will help to reduce crime

# **Professional Equipment Used**

We carry mobile power washers, so no mains power required

#### **Water Source Provided**

We can provide a water source if one isn't available on site

We have a specially trained and licensed team of professionals who can handle general waste removal from different areas. No matter what kind of waste you are dealing with, be it food waste, broken glass or other unsanitary objects, our team can handle all types of rubbish removal in a highly professional manner.