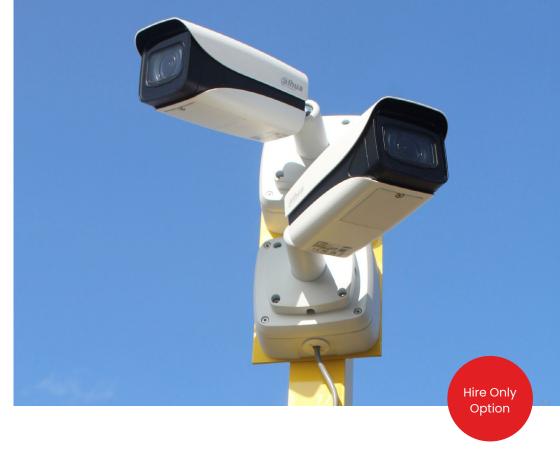

#### **Custom Sizes Available**

Manufactured in multiple sizes

Alarms and CCTV are integral to ensuring that sites, properties and assets are safe and secure. We offer mains, battery and solar powered CCTV & alarms that are monitored 24/7. Our solutions feature advanced Al technology which reduce false alarms and increase detection accuracy.

Full 4G Connectivity
4G internet with a mobile app
for live view and playback

Combining a traditional cabled CCTV system with advanced AI technology gives maximum coverage and protection for your site. You can watch the high definition cameras from a local monitor giving you full site visibility, with the peace of mind we will monitor your site when you're not there.

#### **Key Features & Benefits**

**HD Cameras**High definition cameras
with 24 hour recording

AI (Artificial Intelligence)
Advanced AI detection to
filter out false alarms

Full 4G Connectivity
4G internet with a mobile app
for live view and playback