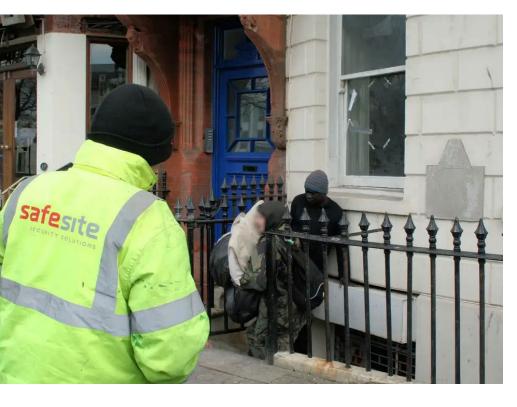

# **Detailed Reports**

Digital reporting available on request

Squatter eviction services often involve legal processes to remove unauthorised occupants from a property. Once the enforcement notice has been served our trained professionals can attend to physically removal trespassers in a lawful and humane way. Their goal is to restore property possession to rightful owners or landlords, mitigating disruptions and safeguarding property integrity within the framework of established legal procedures. When deemed safe and free of unwanted guests, our specialist operatives can then work to secure the property to prevent further breaches.

clearance of the mess left by illegal couple living in a tent on our land.

I would highly recommend your company to anyone looking for similar help in the same situation as us.

P. P.

Our team of professional specialists ensures prompt eviction from commercial or residential premises, prioritising lawful and humane processes. After clearing the property and ensuring its safety, we take measures to secure it against further breaches. Additionally, we offer clearance and sanitation services to address the presence of unwanted guests.