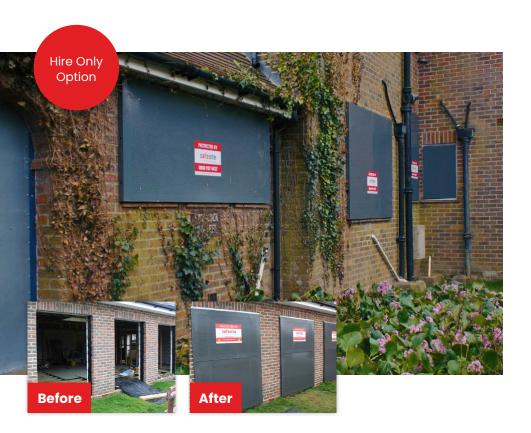

#### **Range of Sizes**

Comes manufactured in 50 or more sizes

Our expertly installed tamper proof galvanised and perforated steel security screens provide vacant sites cost-effective protection from squatters, vandals and thieves, while allowing natural light to enter. Ideal for a variety of premises, vacant property security, occupied property security, storage. warehousing, temporary works security.

#### **Robust Steel Screen**

Installed externally to frame or surrounding brickwork using anti tamper screws