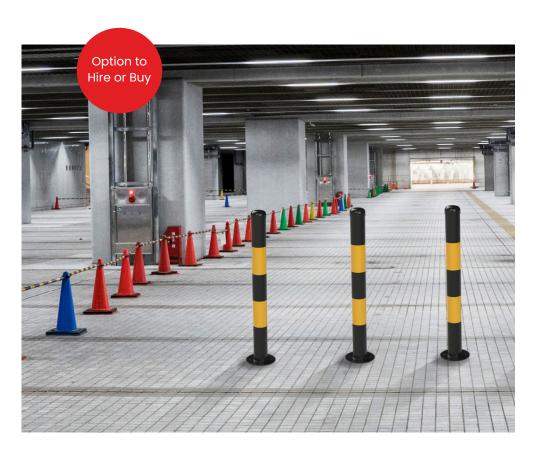

Bespoke Fencing Available

Different size options available to fit your premises needs

Heavy duty security bollards provide a flexible access solution. Made from steel, they are commonly used to secure site entrances and are also useful for protecting buildings, machinery, and to demarcate pedestrian and vehicle traffic.

# Strong & Study Design

Robust and strong high quality steel with antirusting with a variety of sizes

#### **Ideal for Traffic Safety**

Can be used to direct traffic to prevent collisions

#### Installation

Can be installed either flanged ends for bolting down or drop down into concrete base

### Hi-Visibility

Yellow & black bollards creates visibility during the day and evening and acts a visual deterrent