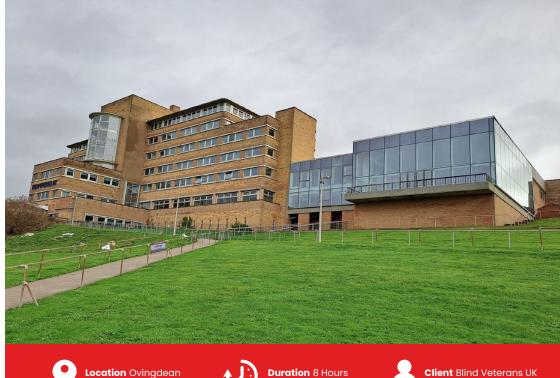

## **BLIND VETERANS UK**

**CASE STUDY** 

# **The Brief**

After 80 years of dedicated service at the iconic rehabilitation centre in Ovingdean, East Sussex, Blind Veterans UK is embarking on a new chapter with the relocation to Rustington. The move to Princess Marina House aims to provide a more tailored and modern course of care for both current and future veterans residing there.

Recognising the need to secure this revered institution during the transition, we swiftly implemented robust security measures to safeguard the premises and prevent unauthorised access to the historic building. This commitment underscores our dedication to ensuring the safety and protection of Blind Veterans UK's legacy as they continue their vital work in a new setting.

#### The Solution

Our installs team have installed a vehicle gate to block access to those not permitted on the grounds. 3 24/7 security guards can now be found always patrolling the premises and monitoring access.

This was accompanied by the deployment of CCTV Towers, multiple detectors and sirens to ensure complete reach and monitoring of the grounds, also acting as a deterrent for break-ins.

#### The Outcome

The customer was very happy with the products supplied and it can be rest assured that the Ovingdean rehabilitation centre is well protected whilst plans for its development are made.

SafeSite Security Solutions offer expert and customised guarding services designed to fit your property's requirements, whether it's private, public, or your business premises. All of our guards are SIA approved (Security Industry Authority) standard, and with the option for 24/7 patrols, we guarantee your peace of mind.