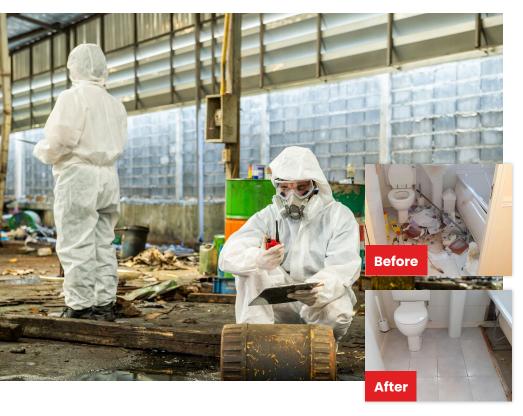

#### The Outcome

This year we protected almost 70 homes and with the footfall of the event increasing, it is inevitable that the number will rise next year.

Specialist clearance services include the careful and meticulous removal and cleanup of hazardous materials like biohazards, crime scenes, needle remnants, and animal faeces from various environments. These services involve trained professionals equipped with protective gear and specialised tools, ensure for safe disposal with strict protocols when dealing with potentially infectious materials. We prioritise safety, sanitation, and adherence to regulations, restoring spaces to a clean and habitable condition.

## Crime Scene Clearance & Clean-Up

Crime scene clearance services entail expert cleanup and restoration following criminal incidents. These professionals meticulously sanitise and restore affected areas, ensuring safe removal of biohazards, blood, and other forensic residues. Committed to discretion and compassion, they navigate sensitive situations while upholding stringent safety protocols and legal compliance.