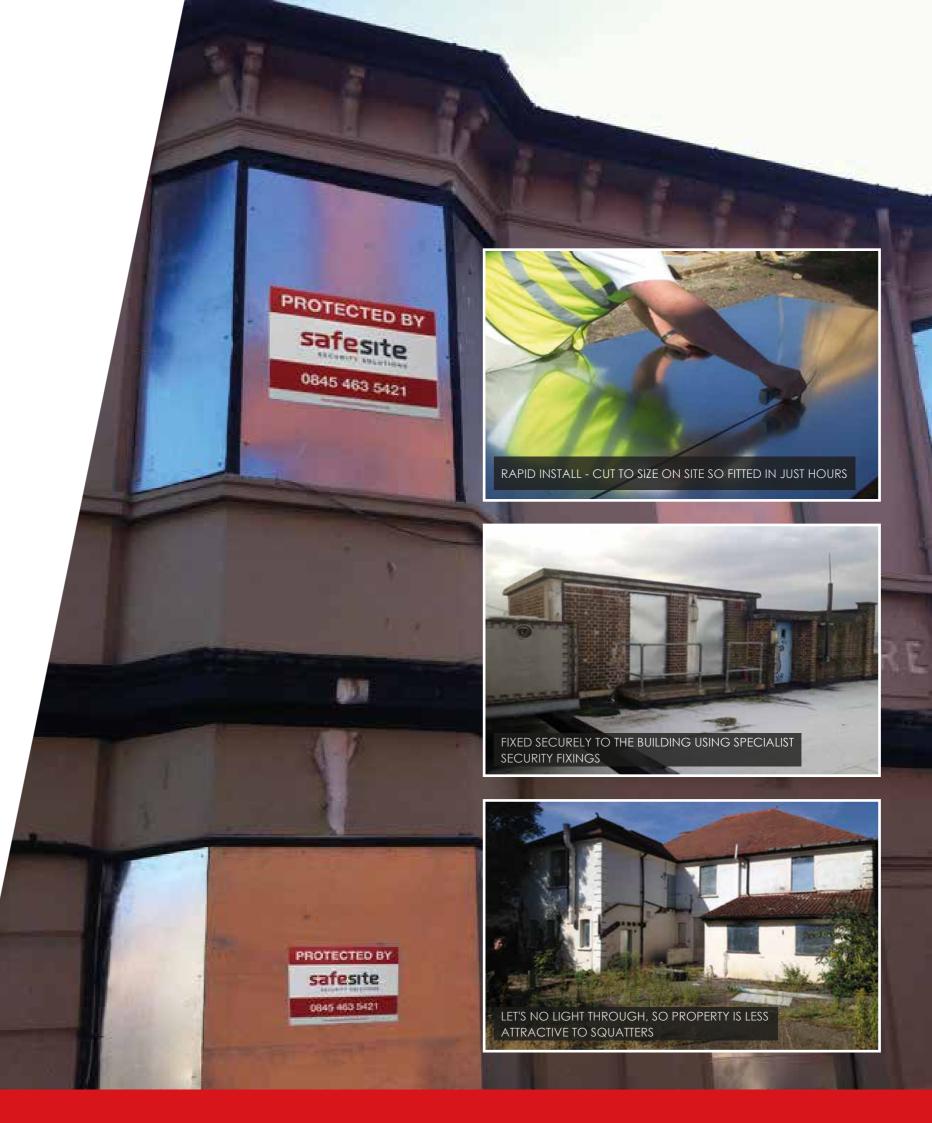

## **Overview**

Our rapid response security team can fit our screens in a matter of hours. Our Steel Screens are the ideal way to secure your vacant property.

Visible deterrent to criminals

Creates a steel barrier over your window

Secured to the building with anti-tamper security screws

Resistant to arson attack

Cut to size to fit into window reveals

Let's no light through so property is less attractive to squatters

Available for Hire or Purchase